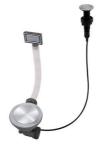

100



Black grid 8100 617



**Black grid** 8100 653



Black grid 8100 651



**Black grid** 8100 652



Graters kit with ring-holder and food collection tray

8159 101 \* only in combination with the accessory 8644 101



Iroko-wood sliding chopping board with stainless steel colander

8644 044



Stainless steel perforated tray

8151 000

\* only in combination with the accessory 8644 101



Stainless steel perforated tray PVD Copper

8151 008



Stainless steel perforated tray PVD Gold

8151 009



Stainless steel perforated tray PVD Gun Metal

8151 006



#### **OPTIONAL AUTOMATIC WASTE FITTINGS**



Automatic waste fitting - PM 8407 113



Space automatic waste fitting - PA 8407 108



Space automatic waste fitting - PE 8407 109



Space Light automatic waste fitting
- PL
8407 117



Space Push automatic waste fitting - PP

8407 116