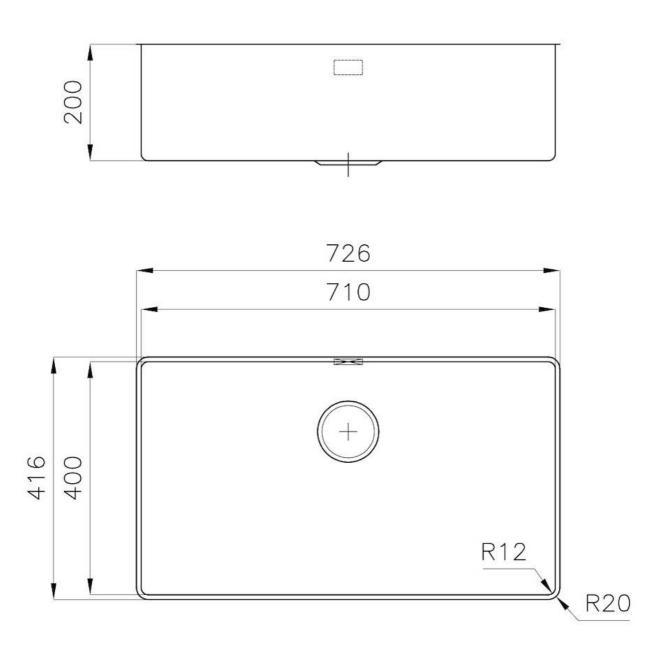

### **DETAILS**

| Edge/Installation Type | Undermount                |
|------------------------|---------------------------|
| Material               | AISI 304 stainless steel  |
| Texture                | Brushed in line           |
| Finish                 | Foster brushed            |
| Base                   | 80 cm                     |
| Width                  | 72.6 cm                   |
| Dimensions             | 726x416 mm                |
| Bowl dimension         | 710 x 400 mm              |
| Built-in hole          | View technical data sheet |