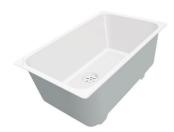

### **Sink Phantom**

Kitchen Sinks Code: 4371 051

### **DETAILS**

| Edge/Installation Type | Undermount                |
|------------------------|---------------------------|
| Material               | AISI 304 stainless steel  |
| Texture                | Brushed in line           |
| Finish                 | Foster brushed            |
| Base                   | 80 cm                     |
| Width                  | 72.6 cm                   |
| Dimensions             | 726x416 mm                |
| Bowl dimension         | 710 x 400 mm              |
| Built-in hole          | View technical data sheet |

| Standard fittings                     | Fixing hooks, drain, overflow and siphon, boxed packing                                                                                                                                                                                                              |
|---------------------------------------|----------------------------------------------------------------------------------------------------------------------------------------------------------------------------------------------------------------------------------------------------------------------|
| Mixer holes                           | No standard holes                                                                                                                                                                                                                                                    |
| Drainer                               | No                                                                                                                                                                                                                                                                   |
| Waste fitting                         | 3,5" drain                                                                                                                                                                                                                                                           |
| Number of bowls                       | 1 bowl                                                                                                                                                                                                                                                               |
| FEATURES                              |                                                                                                                                                                                                                                                                      |
|                                       |                                                                                                                                                                                                                                                                      |
| Basket 3,5" waste fitting             | The drain is equipped with a large 3.5" drain, with the practical basket cap that prevents the discharge of solid parts.                                                                                                                                             |
| Basket 3,5" waste fitting  Deep bowls |                                                                                                                                                                                                                                                                      |
|                                       | discharge of solid parts.  This bowls reach an important depth, over 20 cm, thanks to the advanced production                                                                                                                                                        |
| Deep bowls                            | This bowls reach an important depth, over 20 cm, thanks to the advanced production technology, that can be offer great capiency and practicity in all the washing operations.  Imm thick steel. A significant thickness, which guarantees the maximum sturdiness and |