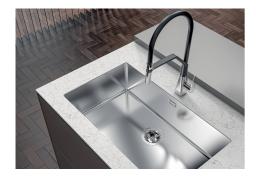

### **Sink Phantom**

Kitchen Sinks Code: 4371 051

### **DETAILS**

| Edge/Installation Type | Undermount                |
|------------------------|---------------------------|
| Material               | AISI 304 stainless steel  |
| Texture                | Brushed in line           |
| Finish                 | Foster brushed            |
| Base                   | 80 cm                     |
| Width                  | 72.6 cm                   |
| Dimensions             | 726x416 mm                |
| Bowl dimension         | 710 x 400 mm              |
| Built-in hole          | View technical data sheet |

| Standard fittings                     | Fixing hooks, drain, overflow and siphon, boxed packing                                                                                                                                                                                                              |
|---------------------------------------|----------------------------------------------------------------------------------------------------------------------------------------------------------------------------------------------------------------------------------------------------------------------|
| Mixer holes                           | No standard holes                                                                                                                                                                                                                                                    |
| Drainer                               | No                                                                                                                                                                                                                                                                   |
| Waste fitting                         | 3,5" drain                                                                                                                                                                                                                                                           |
| Number of bowls                       | 1 bowl                                                                                                                                                                                                                                                               |
| FEATURES                              |                                                                                                                                                                                                                                                                      |
|                                       |                                                                                                                                                                                                                                                                      |
| Basket 3,5" waste fitting             | The drain is equipped with a large 3.5" drain, with the practical basket cap that prevents the discharge of solid parts.                                                                                                                                             |
| Basket 3,5" waste fitting  Deep bowls |                                                                                                                                                                                                                                                                      |
|                                       | discharge of solid parts.  This bowls reach an important depth, over 20 cm, thanks to the advanced production                                                                                                                                                        |
| Deep bowls                            | This bowls reach an important depth, over 20 cm, thanks to the advanced production technology, that can be offer great capiency and practicity in all the washing operations.  Imm thick steel. A significant thickness, which guarantees the maximum sturdiness and |