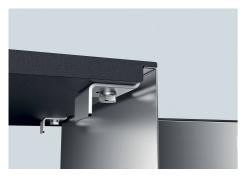

### **DETAILS**

| Edge/Installation Type | Undermount                |
|------------------------|---------------------------|
| Material               | AISI 304 stainless steel  |
| Texture                | Brushed in line           |
| Finish                 | Foster brushed            |
| Base                   | 80 cm                     |
| Width                  | 72.6 cm                   |
| Dimensions             | 726x416 mm                |
| Bowl dimension         | 710 x 400 mm              |
| Built-in hole          | View technical data sheet |

| Standard fittings                     | Fixing hooks, drain, overflow and siphon, boxed packing                                                                                                                                                                                                              |
|---------------------------------------|----------------------------------------------------------------------------------------------------------------------------------------------------------------------------------------------------------------------------------------------------------------------|
| Mixer holes                           | No standard holes                                                                                                                                                                                                                                                    |
| Drainer                               | No                                                                                                                                                                                                                                                                   |
| Waste fitting                         | 3,5" drain                                                                                                                                                                                                                                                           |
| Number of bowls                       | 1 bowl                                                                                                                                                                                                                                                               |
| FEATURES                              |                                                                                                                                                                                                                                                                      |
|                                       |                                                                                                                                                                                                                                                                      |
| Basket 3,5" waste fitting             | The drain is equipped with a large 3.5" drain, with the practical basket cap that prevents the discharge of solid parts.                                                                                                                                             |
| Basket 3,5" waste fitting  Deep bowls |                                                                                                                                                                                                                                                                      |
|                                       | discharge of solid parts.  This bowls reach an important depth, over 20 cm, thanks to the advanced production                                                                                                                                                        |
| Deep bowls                            | This bowls reach an important depth, over 20 cm, thanks to the advanced production technology, that can be offer great capiency and practicity in all the washing operations.  Imm thick steel. A significant thickness, which guarantees the maximum sturdiness and |