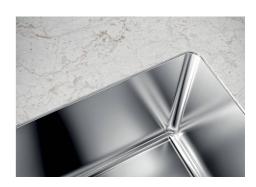

| Standard fittings                     | Fixing hooks, drain, overflow and siphon, boxed packing                                                                                                                                                                                                              |
|---------------------------------------|----------------------------------------------------------------------------------------------------------------------------------------------------------------------------------------------------------------------------------------------------------------------|
| Mixer holes                           | No standard holes                                                                                                                                                                                                                                                    |
| Drainer                               | No                                                                                                                                                                                                                                                                   |
| Waste fitting                         | 3,5" drain                                                                                                                                                                                                                                                           |
| Number of bowls                       | 1 bowl                                                                                                                                                                                                                                                               |
| FEATURES                              |                                                                                                                                                                                                                                                                      |
|                                       |                                                                                                                                                                                                                                                                      |
| Basket 3,5" waste fitting             | The drain is equipped with a large 3.5" drain, with the practical basket cap that prevents the discharge of solid parts.                                                                                                                                             |
| Basket 3,5" waste fitting  Deep bowls |                                                                                                                                                                                                                                                                      |
|                                       | discharge of solid parts.  This bowls reach an important depth, over 20 cm, thanks to the advanced production                                                                                                                                                        |
| Deep bowls                            | This bowls reach an important depth, over 20 cm, thanks to the advanced production technology, that can be offer great capiency and practicity in all the washing operations.  Imm thick steel. A significant thickness, which guarantees the maximum sturdiness and |