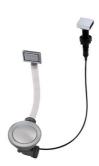

#### **OPTIONAL AUTOMATIC WASTE FITTINGS**

Automatic waste fitting - PM 8407 113

Space automatic waste fitting - PA 8407 108

Space automatic waste fitting - PE 8407 109

Space Light automatic waste fitting
- PL
8407 117

Space Push automatic waste fitting - PP

8407 116