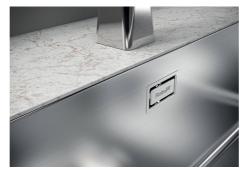

### **Sink Phantom**

Kitchen Sinks Code: 4371 051

### **DETAILS**

| Edge/Installation Type | Undermount                |
|------------------------|---------------------------|
| Material               | AISI 304 stainless steel  |
| Texture                | Brushed in line           |
| Finish                 | Foster brushed            |
| Base                   | 80 cm                     |
| Width                  | 72.6 cm                   |
| Dimensions             | 726x416 mm                |
| Bowl dimension         | 710 x 400 mm              |
| Built-in hole          | View technical data sheet |