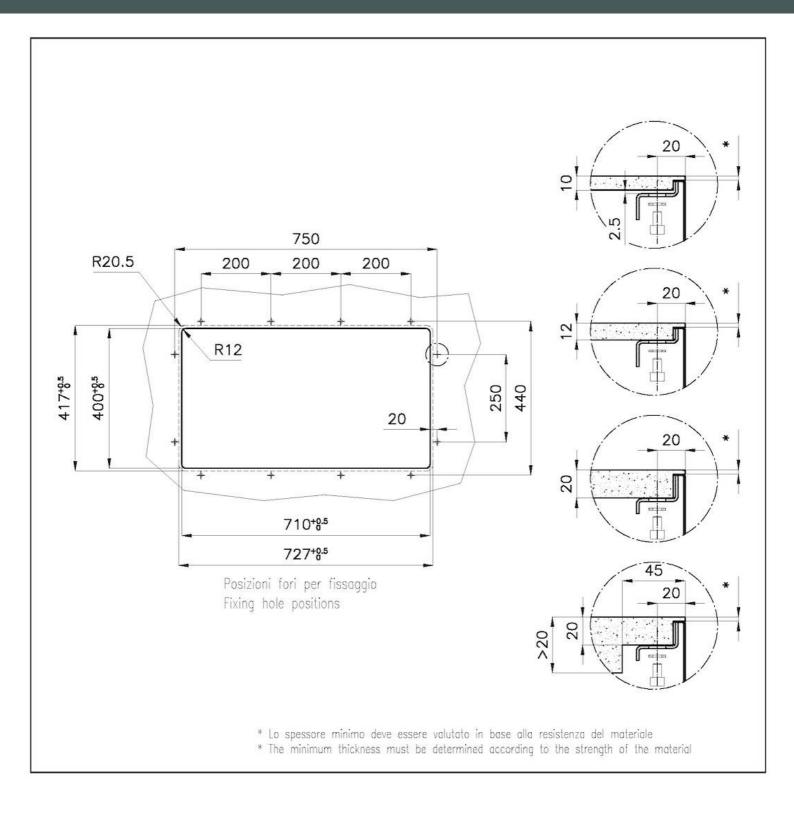

#### **TECHNICAL DATA**

- \* Lo spessore minimo deve essere valutato in base alla resistenza del materiale
- \* The minimum thickness must be determined according to the strength of the material